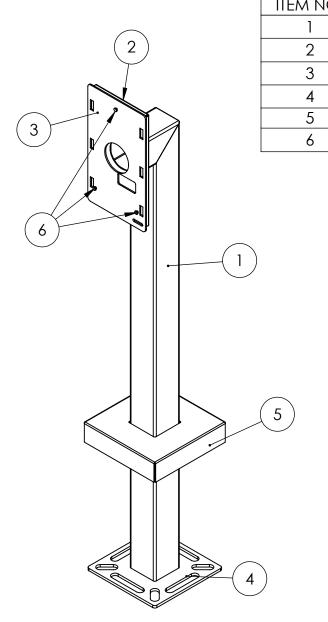

| ITEM NO. | PART NUMBER        | DESCRIPTION             | QTY. |
|----------|--------------------|-------------------------|------|
| 1        | 33PED-BUT-001-CRS  | 3X3 STEEL TUBE          | 1    |
| 2        | BACK PLATE 7S      | 7 INCH BMX BACK PLATE   | 1    |
| 3        | FACE PLATE 7S      | 7 INCH BMX FACE PLATE   | 1    |
| 4        | BASE PLATE 8 281   | 8" STANDARD BASE PLATE  | 1    |
| 5        | COVER PLATE 8 3125 | 8" STANDARD COVER PLATE | 1    |
| 6        | KEYHOLE STUD       | 8MM KEYHOLE STUD        | 3    |