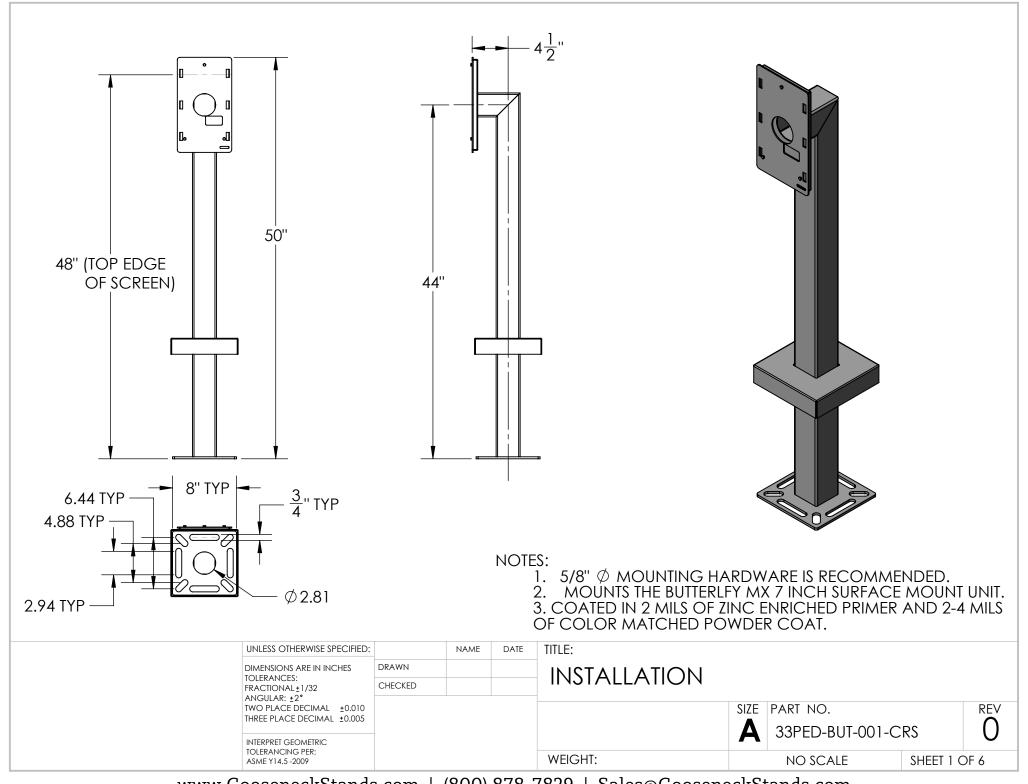

## **NOTES:**

- BUTT WELDED SECTIONS ARE NOT ALLOWED, EACH SECTION OF TUBE MUST BE FROM CONTINUOUS STOCK.
  ALL WELDS ARE TO BE CONTINUOUS FILLET WELDS UNLESS NOTED
- OTHERWISE.
- SEE STANDARD PREPARATION AND COATING INSTRUCTIONS FOR COATING PROCEDURE AND COLOR.
- FASTENERS ARE TO BE BAGGED AND SHIPPED WITH PEDESTAL. SEE STANDARD PACKAGING INSTRUCTIONS FOR PACKAGING PROCEDURE.